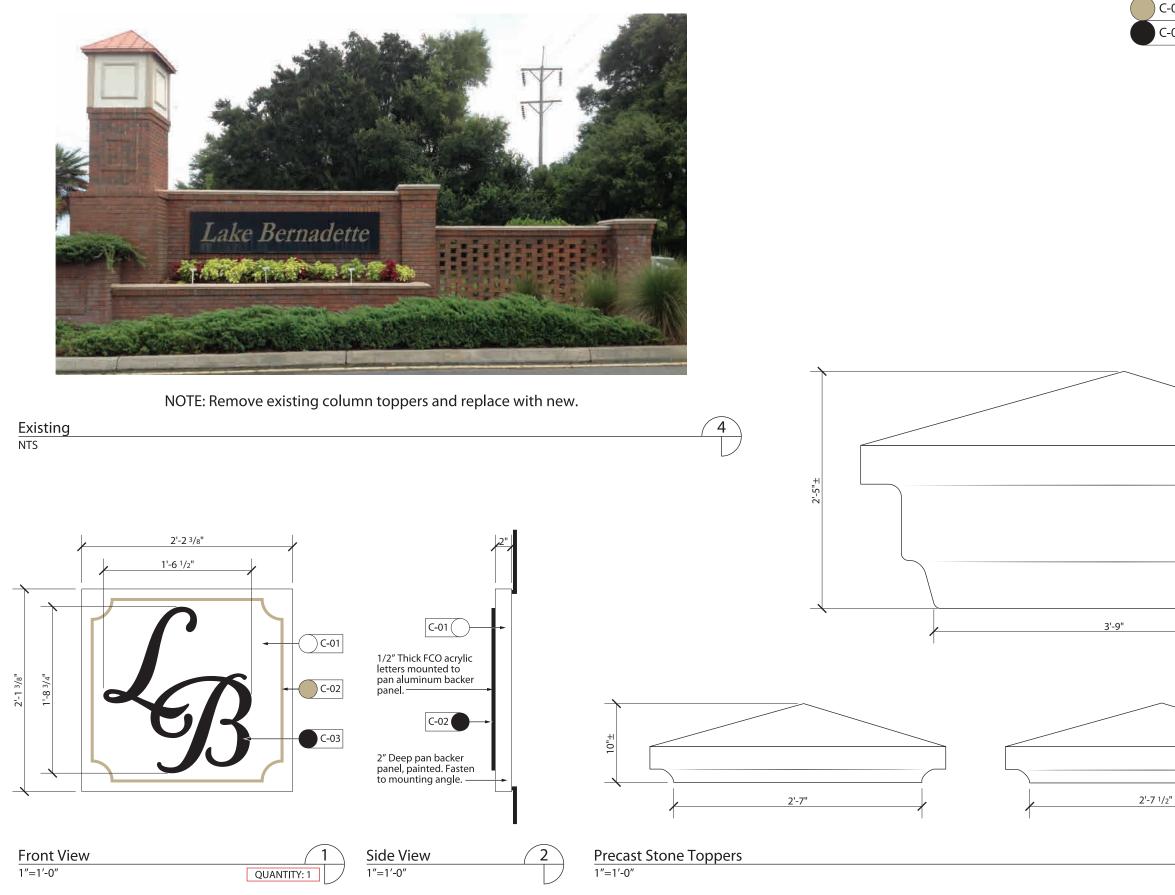

#### 9. Old Business

- A. Monument Sign Proposal
  - i. Estimate 16497 Signarama Proposal

#### SEVENTH ORDER OF BUSINESS

- A. Monument Sign Update
- Mr. Wenck provided an update and noted that Signarama suggested to build the monument first before looking at the lighting.