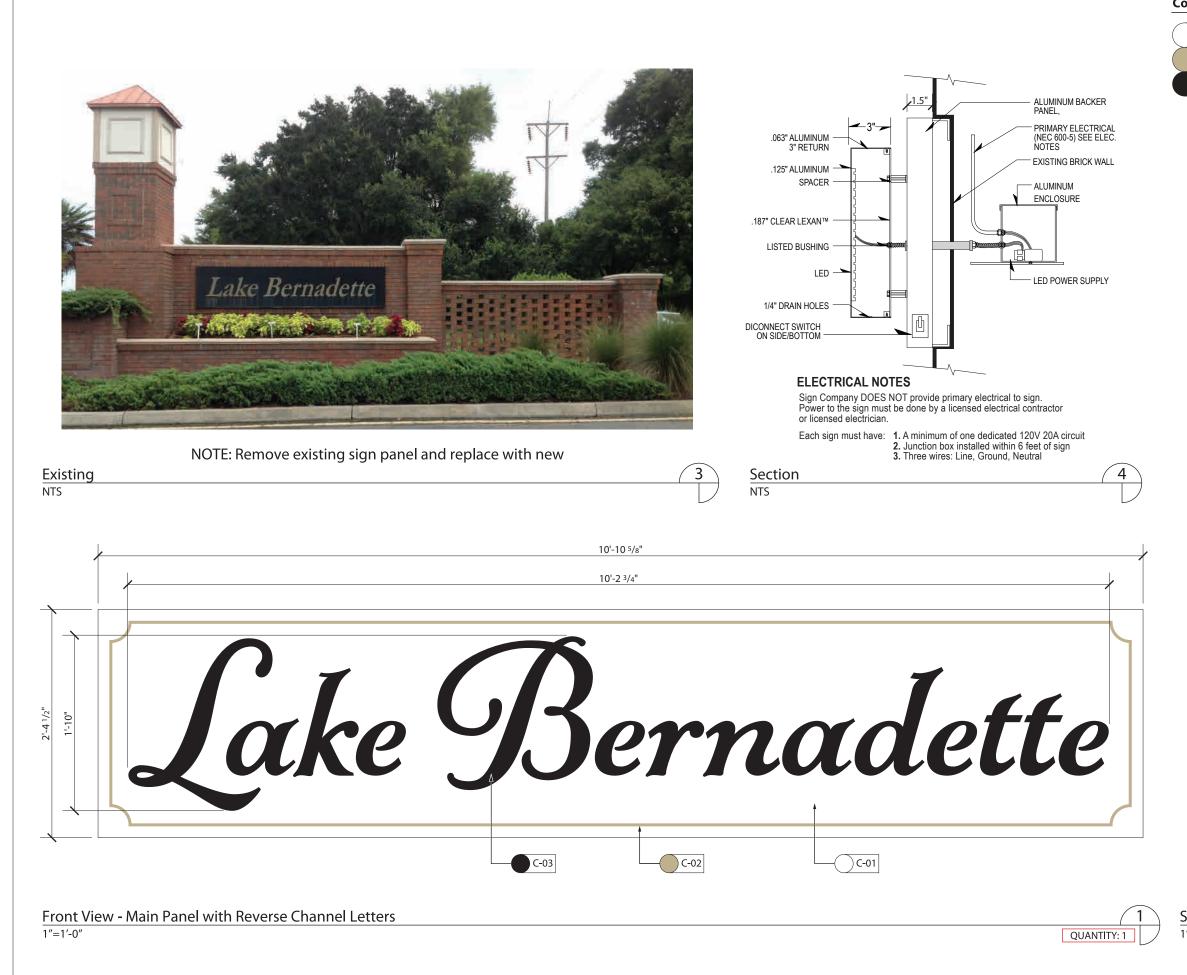

#### 9. Old Business

- A. Monument Sign Proposal
  - i. Estimate 16497 Signarama Proposal

#### SEVENTH ORDER OF BUSINESS

- A. Monument Sign Update
- Mr. Wenck provided an update and noted that Signarama suggested to build the monument first before looking at the lighting.