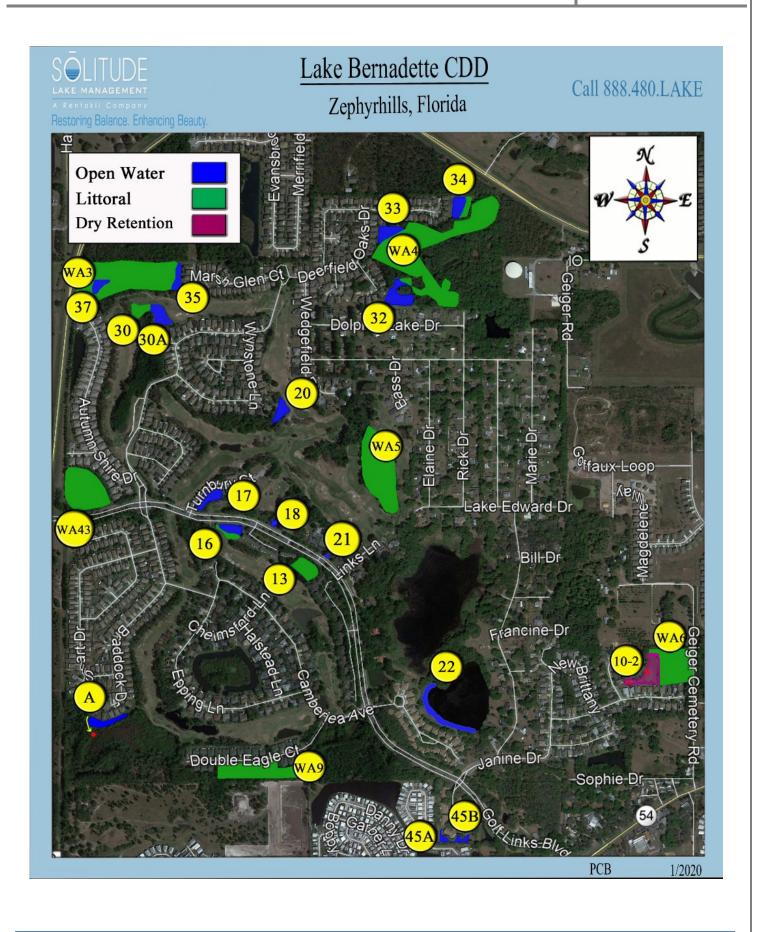

#### SIXTH ORDER OF BUSINESS

- Ms. Stewart presented her report.
- Ms. Stewart provided an update on the ADA compliance in the parking lot, SOLitude

contract and pond maintenance.

On MOTION by Mr. Berman seconded by Ms. Hazelett with all in favor the Clemente proposal in the amount of \$1,000 for Pond 30 monitoring was approved. 5-0

#### FOURTH ORDER OF BUSINESS

- The Board reviewed the Aquatic report.
- The Board requested dates on the pictures going forward.