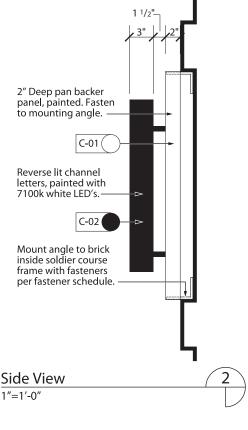

#### 9. Old Business

- A. Monument Sign Proposal
  - i. Estimate 16497 Signarama Proposal

#### SEVENTH ORDER OF BUSINESS

- A. Monument Sign Update
- Mr. Wenck provided an update and noted that Signarama suggested to build the monument first before looking at the lighting.